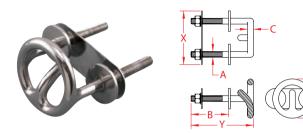

| ITEM       | А     | В     | С     | <b>X</b><br>(height) | <b>Y</b><br>(length) | <b>Z</b><br>(width) | <b>WT</b><br>(lb) | PACKAGING<br>TYPE | EACH<br>(qty) | INNER<br>(qty) | CARTON<br>(qty) | UPC          |
|------------|-------|-------|-------|----------------------|----------------------|---------------------|-------------------|-------------------|---------------|----------------|-----------------|--------------|
| S3588-0065 | 0.38" | 2.38" | 0.37" | 3.38"                | 3.92"                | 2.46"               | 0.62              | POLYBAG           | 1             | 1              | 40              | 791506056386 |

## NOTE: NUTS AND WASHERS ARE INCLUDED. ALL DIMENSIONS ARE NOMINAL (+/- 3%) AND ARE SUBJECT TO CHANGE WITHOUT NOTICE.